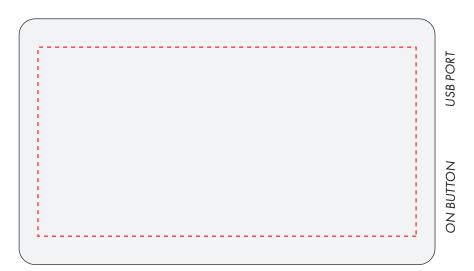

## **PANTONE REFERENCE(S)**

Product and Artwork Proof

Engrave

ARTWORK SCALE 100% Max engrave area: 100mm x 50mm

The dashed line is to demonstrate print area and will not appear on your printed item